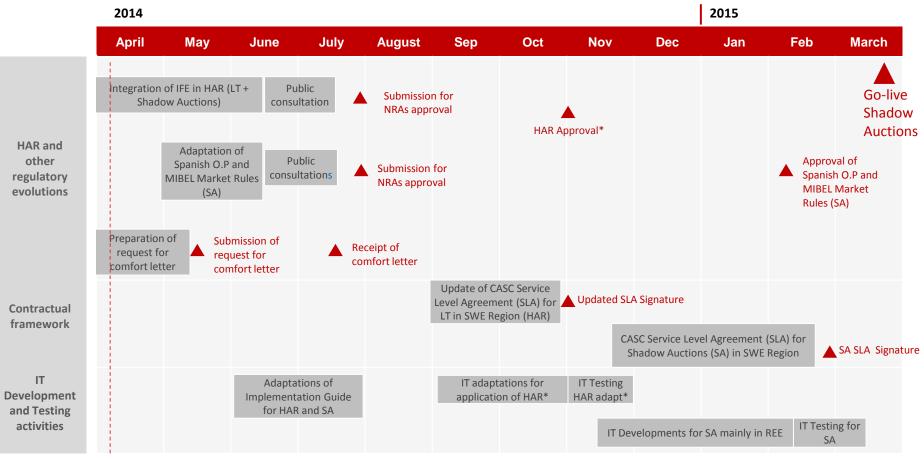

# Planning for IFE to join the Harmonized Auction Rules (HAR)

- Full coupling SWE-NWE: expected <u>May 2014</u> (Under the condition of approval of the required regulatory updates)
  - Daily explicit auction in France-Spain interconnection will disappear
- IFE to join Harmonized Auction Rules:
  - Taking advantage of the works carried out for adapting the HAR to the <u>Italian Borders Market</u>
     <u>Coupling Project</u>
  - Taking advantage for <u>including Shadow Auctions</u> (SA) as fallback solution for Day Ahead
     Market Coupling, in case of decoupling of SWE Region: <u>Go live March 2015</u>
  - In order to carried out the required IT developments and joint tests for the implementation of these Shadow Auctions, the HAR will consider two specific Go-Lives:
    - **<u>December 2014</u>**. For LT products covering periods starting on the 1st January 2015
    - March 2015: For implementation of the Shadow Auctions as fallback solution in case of decoupling of SWE Region

### **High level planning – Shadow Auctions Implementation**